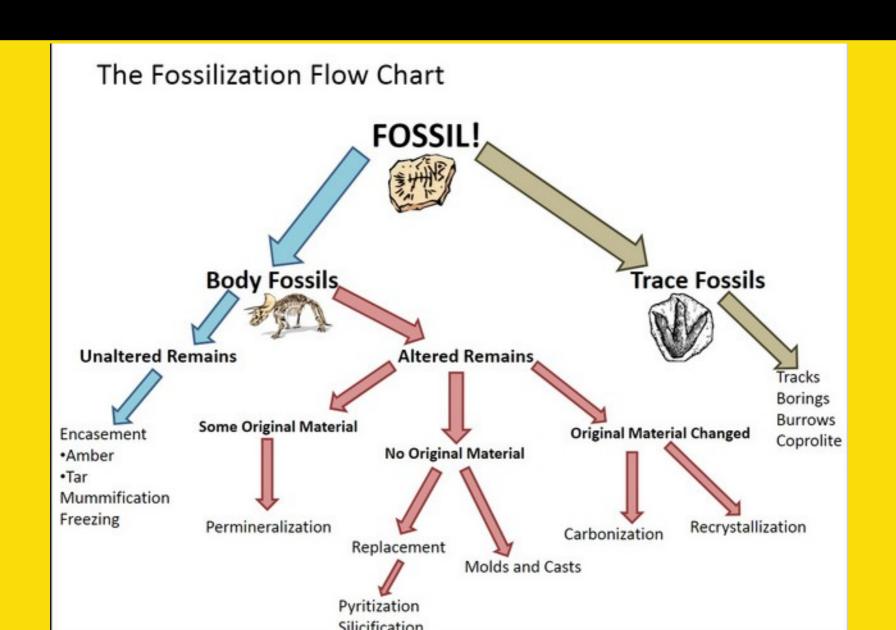

#### New reality domains

Processes- Cell transport,
DNA code, petrification
Justification- not of ball
moving, but stopping!