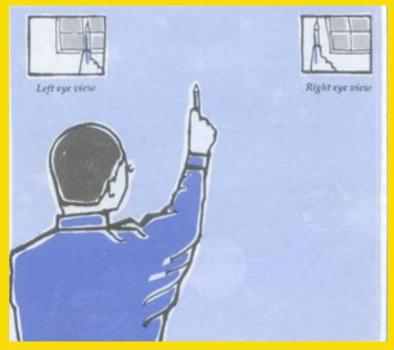

# **Imagestic**

The parallax method used to determine the distance of nearby stellar objects is elucidated with binocular vision.