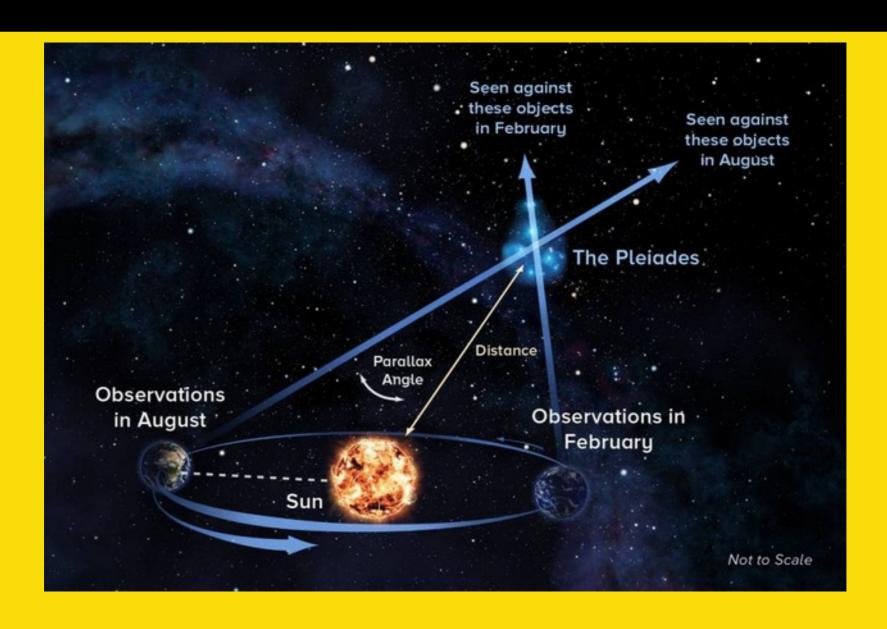

# **Imagestic**

The parallax method used to determine the distance of nearby stellar objects is elucidated with binocular vision.