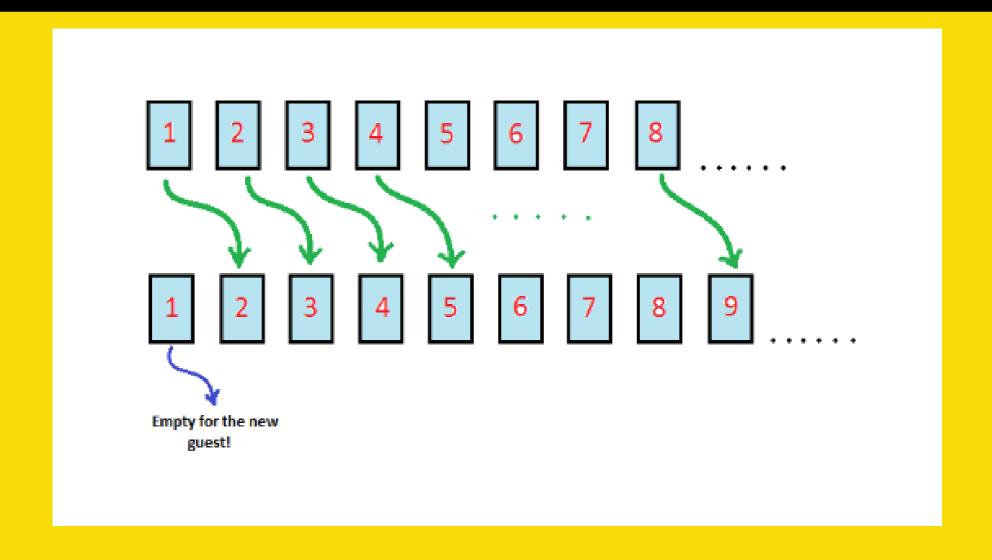

# Analogy







# Analogy



# Imagestic



#### When the immune system is strong, you don't get ill



 Once a pathogen has got inside the body, cells in the immune system (called CD4 cells) recognise it as something that doesn't belong there.



 Other immune system cells (including CD8 cells) are sent to attack and destroy the pathogen.

#### : If the immune system has been made weak by HIV, you





 When another pathogen gets inside t body, the immune system doesn't kni how to fight it.

# Imagestic



# **Imagestic**







The parallax method used to determine the distance of nearby stellar objects is elucidated with binocular vision.







# Thought experiments



# Thought experiments





# Space-station is falling towards the Earth!!!!



That is why they are floating!!!











### Humour is permitted



#### Three act strcuture



#### Three act structure



#### Spectacle



#### Story!

#### Story Mountain

#### Climax

This is when the problem reaches a high point!



#### Rising Action

This includes the events leading up to the main problem or conflict.

#### Falling Action

This is when the characters work to solve the problem or conflict.

#### Background

This includes the introduction of characters and setting.

#### Resolution

This is how things end up in the story.

#### Mission

## STORY/ SPECTACLE with a difference!

- 1."bulb in the head"- that is not just emotion but tickling the brain
- 2. known to unknown
- 3. simple but not simpler