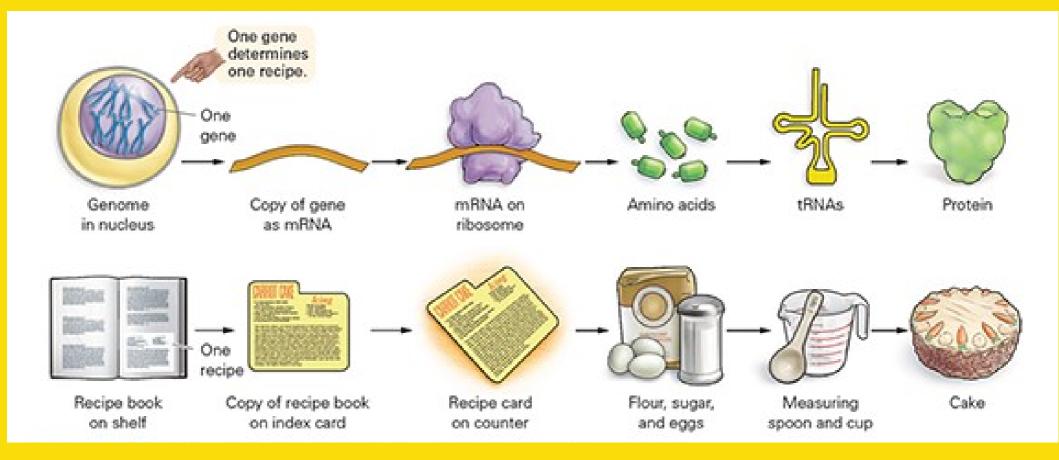

#### Making unfamiliar, familiar

Analogy- Cook Book of life
Imagestic- Immune war
Illustrations/Examples-Distance of
Stars
Thought experiments -Hilbert hotel