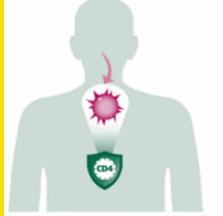

#### When the immune system is strong, you don't get ill

 Once a pathogen has got inside the body, cells in the immune system (called CD4 cells) recognise it as something that doesn't belong there.

 Other immune system cells (including CD8 cells) are sent to attack and destroy the pathogen.

#### : If the immune system has been made weak by HIV, you

 When another pathogen gets inside t body, the immune system doesn't kni how to fight it.