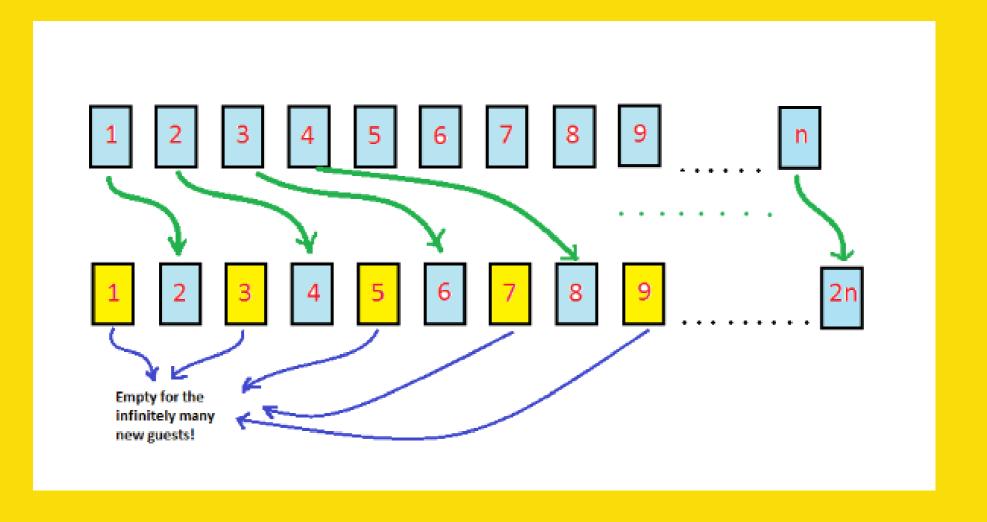

alogy







# Analogy



# Imagestic



#### When the immune system is strong, you don't get ill



 Once a pathogen has got inside the body, cells in the immune system (called CD4 cells) recognise it as something that doesn't belong there.



 Other immune system cells (including CD8 cells) are sent to attack and destroy the pathogen.

#### : If the immune system has been made weak by HIV, you





 When another pathogen gets inside t body, the immune system doesn't kni how to fight it.

# Imagestic



# **Imagestic**







The parallax method used to determine the distance of nearby stellar objects is elucidated with binocular vision.







# Thought experiments



# Thought experiments





# Space-station is falling towards the Earth!!!!



That is why they are floating!!!











### Humour is permitted



#### Three act strcuture



#### Three act structure



#### Spectacle



#### Story!

#### Story Mountain

#### Climax

This is when the problem reaches a high point!



#### Rising Action

This includes the events leading up to the main problem or conflict.

#### Falling Action

This is when the characters work to solve the problem or conflict.

#### Background

This includes the introduction of characters and setting.

#### Resolution

This is how things end up in the story.

#### Mission

## STORY/ SPECTACLE with a difference!

- 1."bulb in the head"- that is not just emotion but tickling the brain
- 2. known to unknown
- 3. simple but not simpler