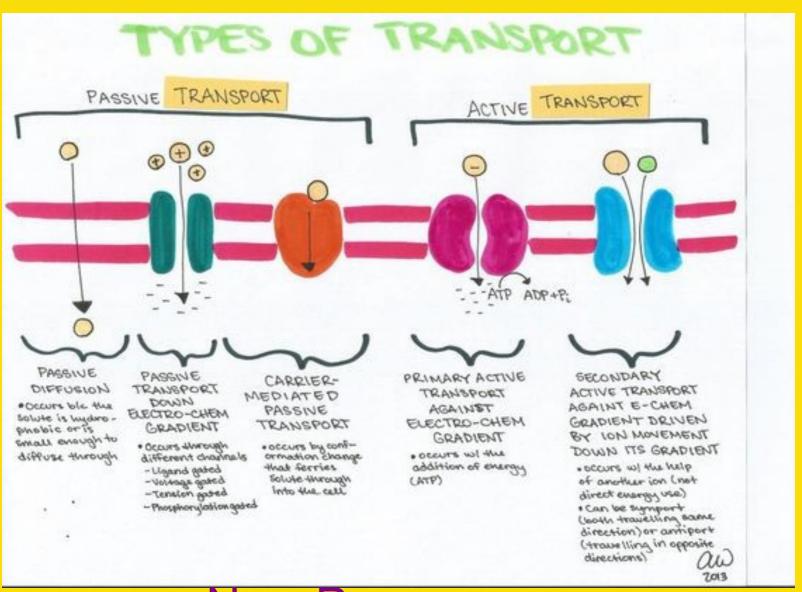

#### New reality domains

Processes- Cell transport,
DNA code, petrification
Justification- not of ball
moving, but stopping!