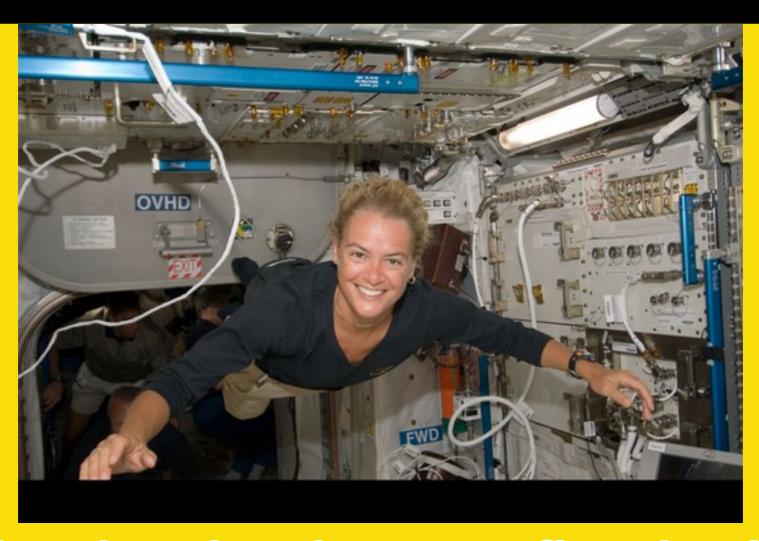

# Space-station is falling towards the Earth!!!!

That is why they are floating!!!