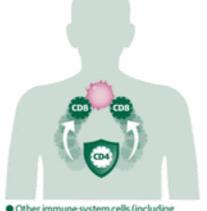

#### : If the immune system has been made weak by HIV, you

 When another pathogen gets inside t body, the immune system doesn't kni how to fight it.