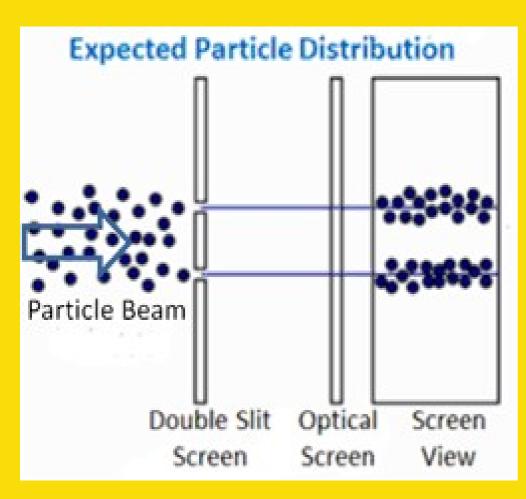

#### New reality domains

Processes- Cell transport,
DNA code, petrification
Justification- not of ball
moving, but stopping!