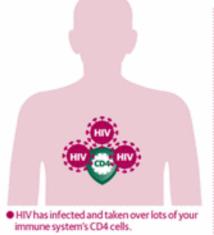

#### When the immune system is strong, you don't get ill

 Once a pathogen has got inside the body, cells in the immune system (called CD4 cells) recognise it as something that doesn't belong there.

 Other immune system cells (including CD8 cells) are sent to attack and destroy the pathogen.

#### : If the immune system has been made weak by HIV, you

 When another pathogen gets inside t body, the immune system doesn't kni how to fight it.