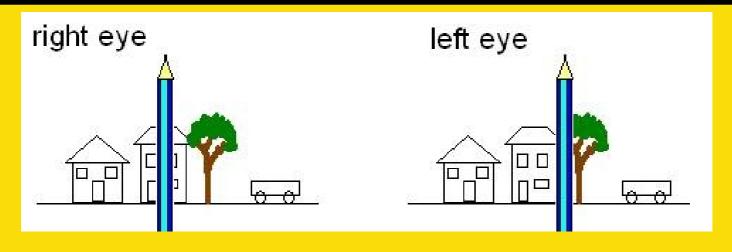

# **Imagestic**

The parallax method used to determine the distance of nearby stellar objects is elucidated with binocular vision.