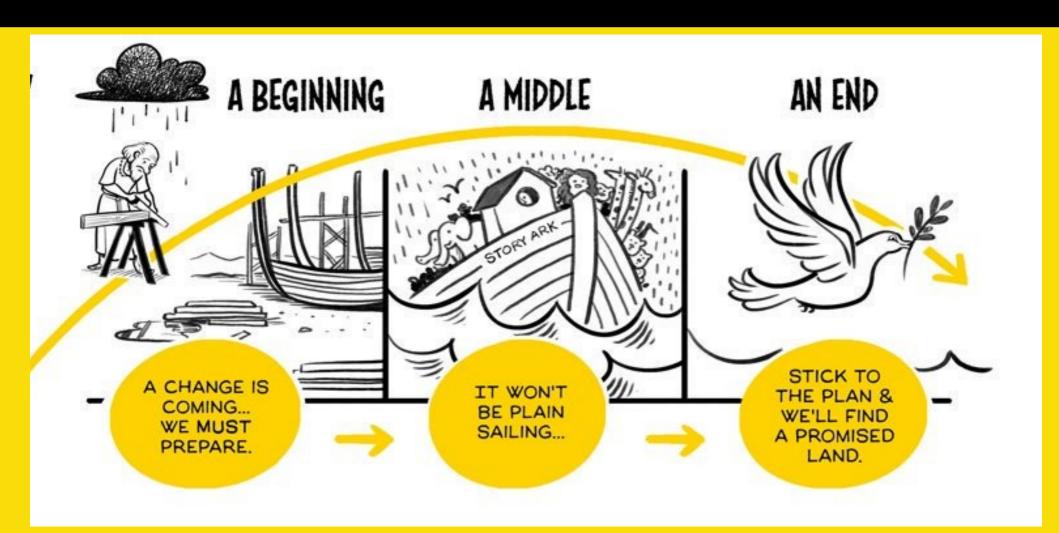

#### Three act strcuture

#### Three act structure

#### Story Mountain

#### Climax

This is when the problem reaches a high point!

#### Rising Action

This includes the events leading up to the main problem or conflict.

#### Falling Action

This is when the characters work to solve the problem or conflict.

#### Background

This includes the introduction of characters and setting.

#### Resolution

This is how things end up in the story.