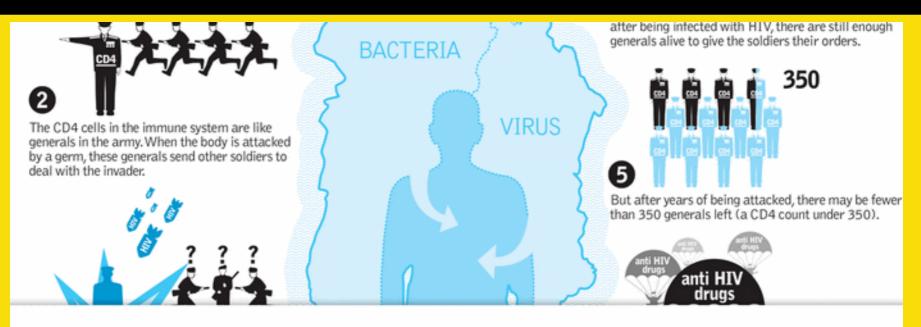

#### When the immune system is strong, you don't get ill

 Once a pathogen has got inside the body, cells in the immune system (called CD4 cells) recognise it as something that doesn't belong there.

 Other immune system cells (including CD8 cells) are sent to attack and destroy the pathogen.