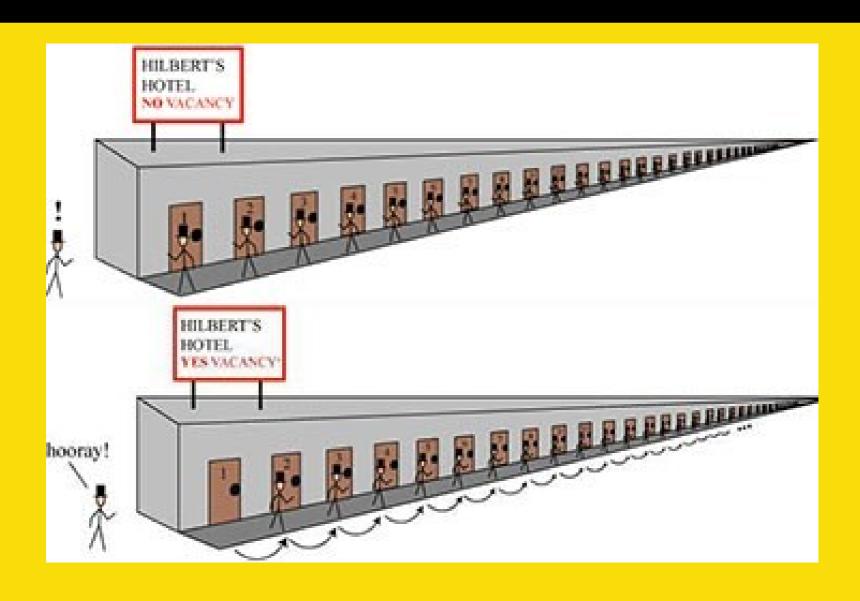

# Analogy







# Analogy



# Imagestic



#### When the immune system is strong, you don't get ill



 Once a pathogen has got inside the body, cells in the immune system (called CD4 cells) recognise it as something that doesn't belong there.



 Other immune system cells (including CD8 cells) are sent to attack and destroy the pathogen.

#### : If the immune system has been made weak by HIV, you





 When another pathogen gets inside t body, the immune system doesn't kni how to fight it.

# Imagestic



# **Imagestic**







The parallax method used to determine the distance of nearby stellar objects is elucidated with binocular vision.







# Thought experiments



# Thought experiments





# Space-station is falling towards the Earth!!!!



That is why they are floating!!!











### Humour is permitted



#### Three act strcuture



#### Three act structure



#### Spectacle



#### Story!

#### Story Mountain

#### Climax

This is when the problem reaches a high point!



#### Rising Action

This includes the events leading up to the main problem or conflict.

#### Falling Action

This is when the characters work to solve the problem or conflict.

#### Background

This includes the introduction of characters and setting.

#### Resolution

This is how things end up in the story.

#### Mission

## STORY/ SPECTACLE with a difference!

- 1."bulb in the head"- that is not just emotion but tickling the brain
- 2. known to unknown
- 3. simple but not simpler