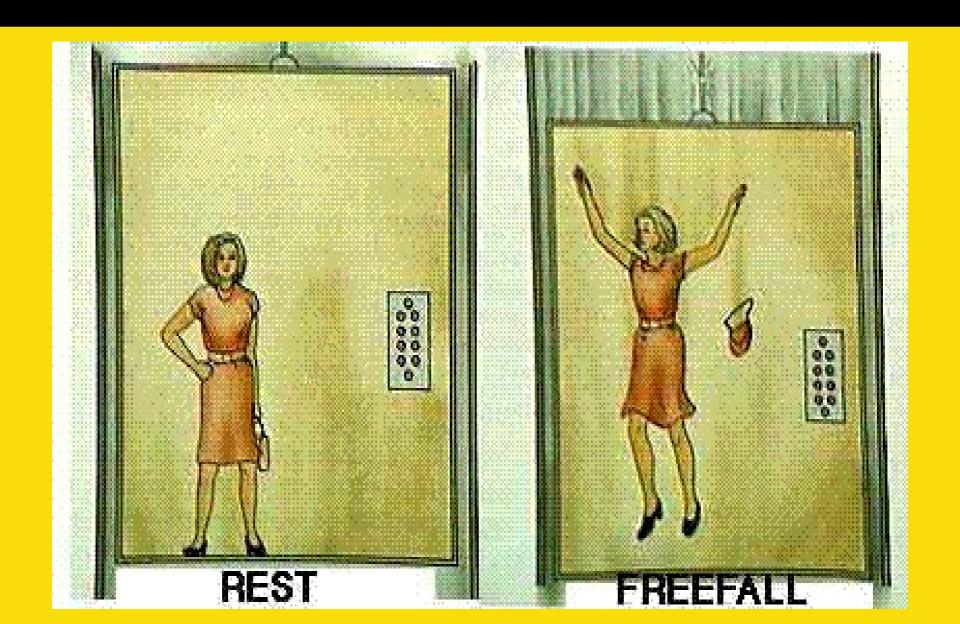

# Space-station is falling towards the Earth!!!!

That is why they are floating!!!