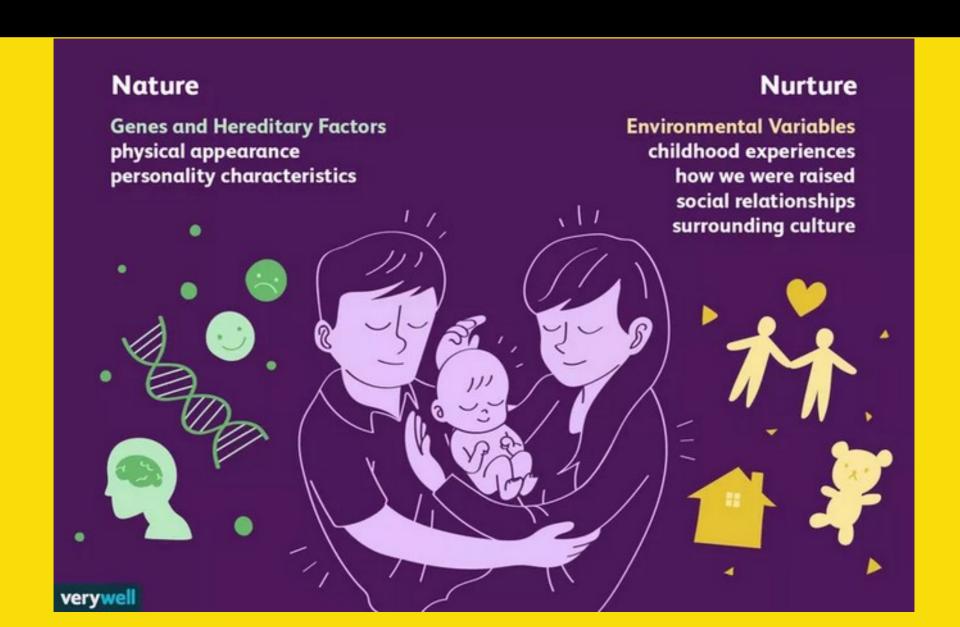

#### New reality domains

Processes- Cell transport,
DNA code, petrification
Justification- not of ball
moving, but stopping!