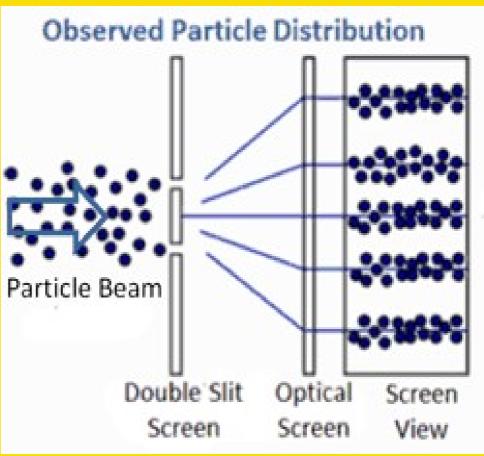

#### New reality domains

Processes- Cell transport,
DNA code, petrification
Justification- not of ball
moving, but stopping!