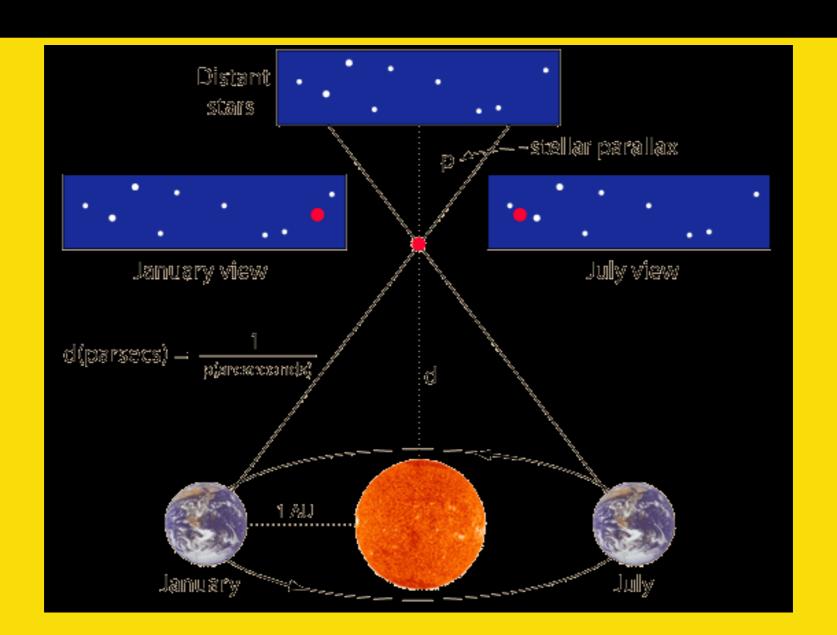

# **Imagestic**

The parallax method used to determine the distance of nearby stellar objects is elucidated with binocular vision.